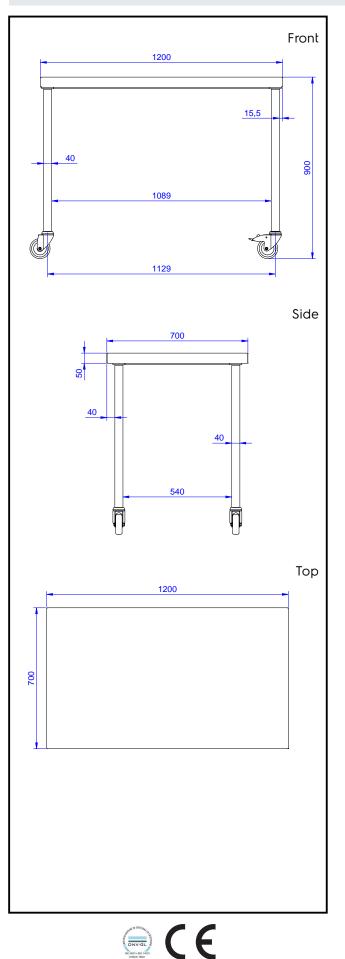

### Item No.

The 50mm high worktop in 304 AISI stainless steel, 1,5mm in thickness, has anti-drip edges and welded corners. Under-top reinforcement bars in 304 AISI stainless steel. Round section legs and feet in 304 AISI stainless steel, 50mm in diameter. Mounted on wheels.

## Key Information:

| External dimensions, Width:                       |         |
|---------------------------------------------------|---------|
| 133065 (TG1200ENR)                                | 1200 mm |
| External dimensions, Depth:                       | 700 mm  |
| External dimensions, Height:                      | 900 mm  |
| Worktop thickness:                                | 50 mm   |
| Net weight:                                       | 40 kg   |
| Drawer combinations - No.<br>400 mm drawers       | 3       |
| Drawer combinations -<br>No.600 mm drawers        | 3       |
| Drawer combinations - No.<br>400 + 600 mm drawers | 1+2     |